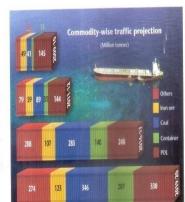

However, despite the dismal performance in the year gone by, there is reason to believe that there will be a healthy growth in traffic this year, triggered by robust growth in coal traffic due to expectations of higher demand from the steel and power sectors and an 18-20 per cent rise in foreign trade. "We expect the cargo traffic at the ports to grow by 9 per cent to 974.81 mt in 2011-12," says A. Janardhana Rao, managing director, Indian Ports Association. · ARTI B. RAU