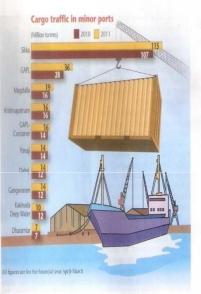

BUSINESS INDIA • July 24, 2011

at major ports

Increasing congestion in major ports has seen a surge in traffic in non-major ports in the past year. When these ports (also known as state or minor ports), like GAPL (Gujarat Adani Port Ltd, now Mundra Port and SEZ Ltd), Sikka, Magdalla, Krishnapatnam, Panaji, Dahei and Gangavaram to name a share in cargo traffic stood at 7

2010 2011

per cent in 2010-11. "The reason minor ports developed by private parties are doing well is that these private developers are quick to identify cargo demand-supply says Ramesh Singhal, director, I-maritime, stating the reason for the sudden spurt in traffic. "Ports like Gangavaram, Krishnapatnam and Karaikal are capturing clients and traffic that are underserviced by major ports of Visakhapatnam and Chennai respectively." Gujarat, which has 40 state ports, handles almost 75 per cent of the traffic of minor ports.